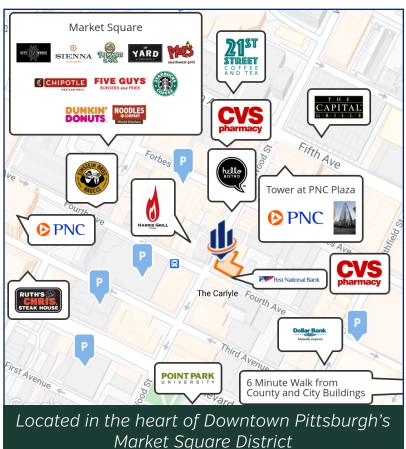

## **OVERVIEW**

SVN Three Rivers Commercial Advisors is pleased to present unique office space for lease at the Bank Tower. Suite 610 consists of approximately 610 square feet.

The Bank Tower is centrally located in the heart of the Market Square District in Downtown Pittsburgh at the corner of Fourth Avenue and Wood Street. This location provides quick and easy access to all major businesses, banking, legal and government centers, as well as mass transportation, shopping, restaurants, and coffee. Several parking garages, numerous outdoor lots, and the Wharf parking area are all within walking distance.