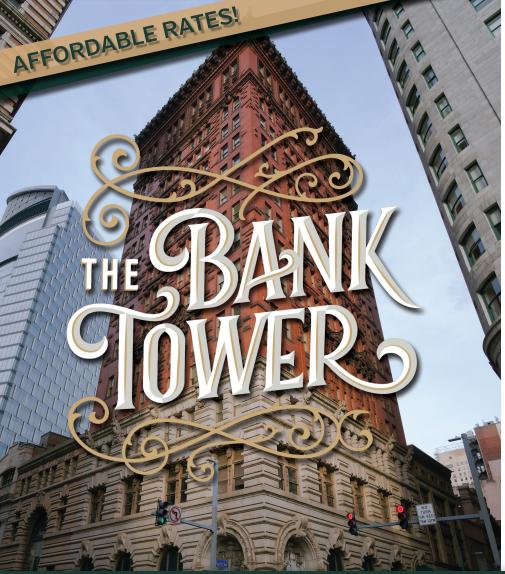

## The Bank Tower | Suite 610 Pittsburgh CBD

## **OVERVIEW**

SVN Three Rivers Commercial Advisors is pleased to present unique office space for lease at the Bank Tower. Suite 610 consists of approximately 610 square feet.

The Bank Tower is centrally located in the heart of the Market Square District in Downtown Pittsburgh at the corner of Fourth Avenue and Wood Street. This location provides quick and easy access to all major businesses, banking, legal and government centers, as well as mass transportation, shopping, restaurants, and coffee. Several parking garages, numerous outdoor lots, and the Wharf parking area are all within walking distance.