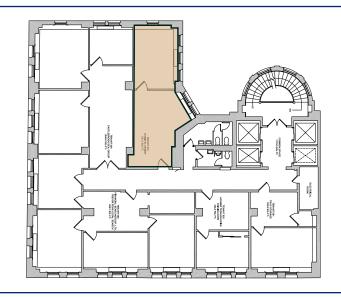

## **OFFERING SUMMARY**

Lease Rate: Available SF: Building Size: Submarket: \$16.00 PSF (Full Service) 610 SF 82,000 SF Pittsburgh CBD