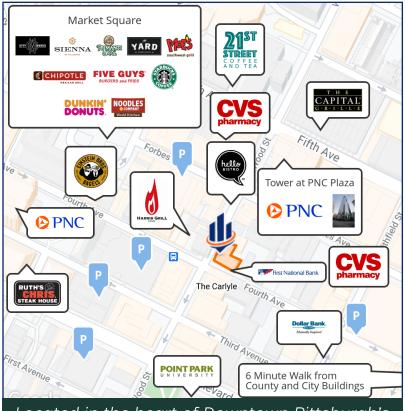

#### **OVERVIEW**

SVN Three Rivers Commercial Advisors is pleased to present unique office space for lease at the Bank Tower. Suite 510 consists of approximately 530 square feet.

The Bank Tower is centrally located in the heart of the Market Square District in Downtown Pittsburgh at the corner of Fourth Avenue and Wood Street. This location provides quick and easy access to all major businesses, banking, legal and government centers, as well as mass transportation, shopping, restaurants, and coffee. Several parking garages, numerous outdoor lots, and the Wharf parking area are all within walking distance.