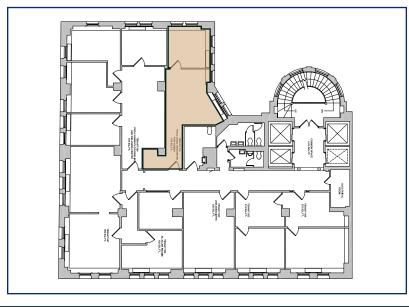

### **OFFERING SUMMARY**

Lease Rate:
Available SF:
Building Size:
Submarket:

\$16.00 PSF (Full Service) 530 SF 82,000 SF Pittsburgh CBD