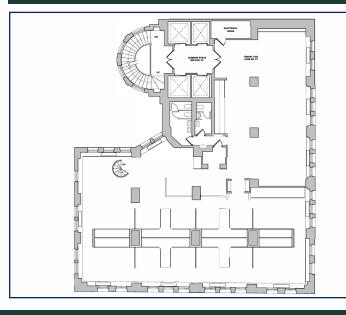

# **OFFERING SUMMARY**

Lease Rate: \$16.00 PSF (Full Service)
12th Floor SF: 4,500 SF
14th Floor SF: 4,500 SF
Building Size: 82,000 SF
Submarket: Pittsburgh CBD