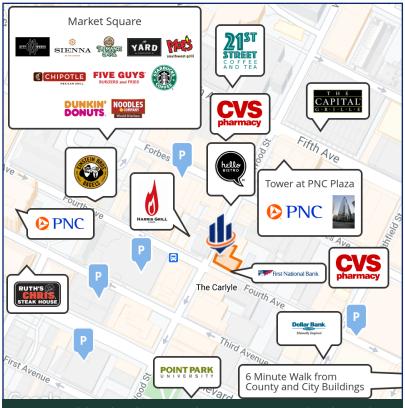

### **OVERVIEW**

SVN Three Rivers Commercial Advisors is pleased to present unique office space for lease at the Bank Tower. The 12th and 14th floors consist of approximately 4,500 square feet each.

The Bank Tower is centrally located in the heart of the Market Square District in Downtown Pittsburgh at the corner of Fourth Avenue and Wood Street. This location provides quick and easy access to all major businesses, banking, legal and government centers, as well as mass transportation, shopping, restaurants, and coffee. Several parking garages, numerous outdoor lots, and the Wharf parking area are all within walking distance.

307 Fourth Avenue | Pittsburgh, PA 15222