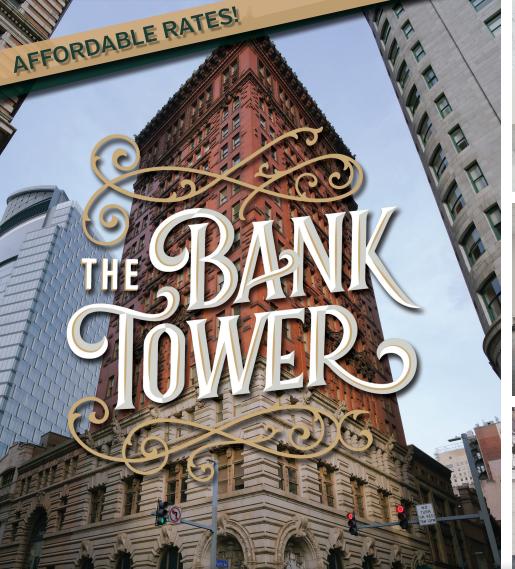

# The Bank Tower | 12th & 14th Floors Pittsburgh CBD

### **OVERVIEW**

SVN Three Rivers Commercial Advisors is pleased to present unique office space for lease at the Bank Tower. The 12th and 14th floors consist of approximately 4,500 square feet each.

The Bank Tower is centrally located in the heart of the Market Square District in Downtown Pittsburgh at the corner of Fourth Avenue and Wood Street. This location provides quick and easy access to all major businesses, banking, legal and government centers, as well as mass transportation, shopping, restaurants, and coffee. Several parking garages, numerous outdoor lots, and the Wharf parking area are all within walking distance.