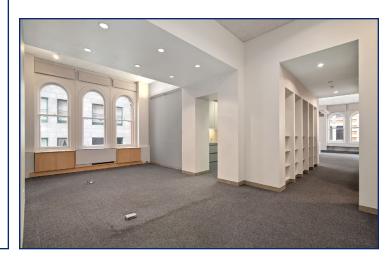

### **OVERVIEW**

SVN Three Rivers Commercial Advisors is pleased to present unique office space for lease at the Bank Tower. The 12th and 14th floors consist of approximately 4,500 square feet each.

The Bank Tower is centrally located in the heart of the Market Square District in Downtown Pittsburgh at the corner of Fourth Avenue and Wood Street. This location provides quick and easy access to all major businesses, banking, legal and government centers, as well as mass transportation, shopping, restaurants, and coffee. Several parking garages, numerous outdoor lots, and the Wharf parking area are all within walking distance.

## **PROPERTY HIGHLIGHTS**

- On-site security
- Abundant natural light and historic charm
- Building conference room
- On-site storage available
- Offers a blend of world elegance and efficient, unique office space
- Full service leases include professional management, cleaning, and utilities