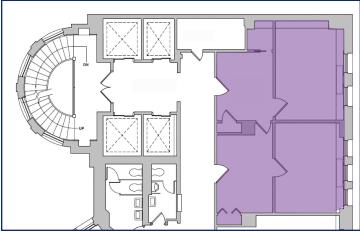

## **OFFERING SUMMARY**

Lease Rate: Available SF: Building Size: Submarket: \$16.00 PSF (Full Service) 787 SF 82,000 SF Pittsburgh CBD