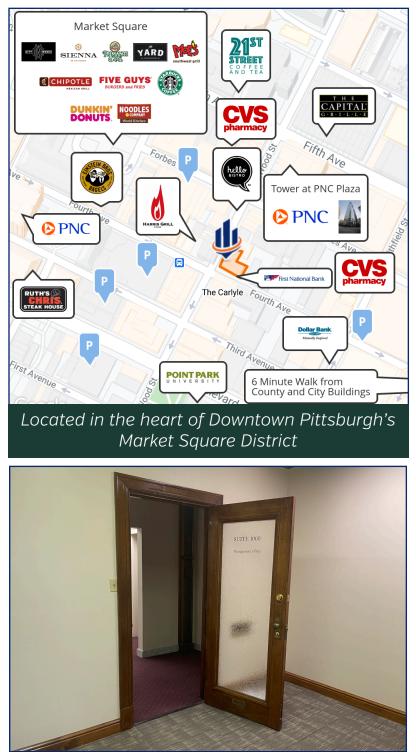

## **OVERVIEW**

SVN Three Rivers Commercial Advisors is pleased to present unique office space for lease at the Bank Tower. Suite 1000 consists of approximately 787 square feet.

The Bank Tower is centrally located in the heart of the Market Square District in Downtown Pittsburgh at the corner of Fourth Avenue and Wood Street. This location provides quick and easy access to all major businesses, banking, legal and government centers, as well as mass transportation, shopping, restaurants, and coffee. Several parking garages, numerous outdoor lots, and the Wharf parking area are all within walking distance.