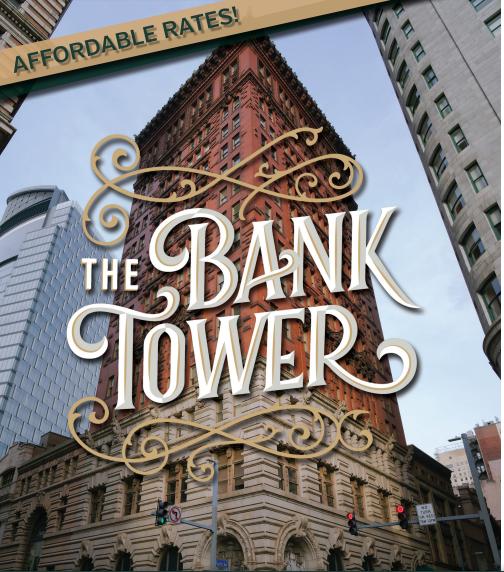

## The Bank Tower | Suite 1000 Pittsburgh CBD

## **OVERVIEW**

SVN Three Rivers Commercial Advisors is pleased to present unique office space for lease at the Bank Tower. Suite 1000 consists of approximately 787 square feet.

The Bank Tower is centrally located in the heart of the Market Square District in Downtown Pittsburgh at the corner of Fourth Avenue and Wood Street. This location provides quick and easy access to all major businesses, banking, legal and government centers, as well as mass transportation, shopping, restaurants, and coffee. Several parking garages, numerous outdoor lots, and the Wharf parking area are all within walking distance.